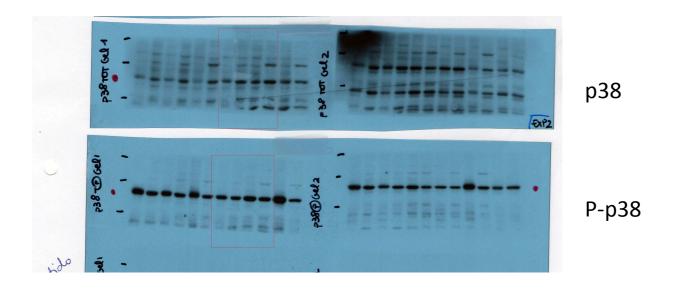

# Full unedited gel for Figure 4B Left

#### Full unedited gel for Figure 4B Right

### Ponceau's staining

p38 blot

P-p38 blot