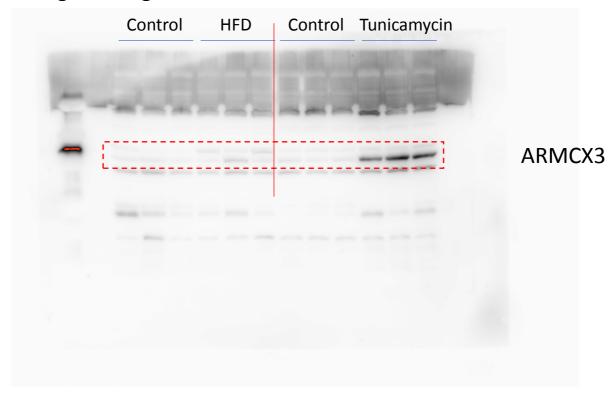

# Full unedited gel for Figure 1A





# Full unedited gel for Figure 4B Left





#### Full unedited gel for Figure 4B Right



### Ponceau's staining



p38 blot



P-p38 blot

# Full unedited gel for Figure 6B



ARMCX3



PCNA





# Full unedited gel for Figure 6C



ARMCX3



**PCNA** 



### Full unedited gel for Figure 6D Left



ARMCX3



**PCNA** 





### Full unedited gel for Figure 6D Right



ARMCX3



**PCNA** 



### Full unedited gel for Figure 7A

### Same membrane cut in 2 pieces for each antibody incubation





### Full unedited gel for Figure7B

### Same membrane cut in 3 pieces for each antibody incubation



# Full unedited gel for Figure7C



SOX9



#### Full unedited gel for Supplemental Figure S1

#### **ARMCX3**



#### Actin



# Full unedited gels for Supplemental Figure S6A



Phospho p44/p42